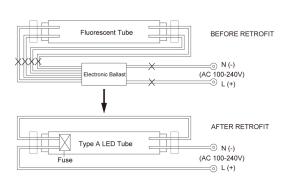

## **INSTALLATION INSTRUCTIONS**

1. Wiring example of a single circuit luminaire with magnetic ballast

2. Wiring example of a single circuit luminaire with electronic ballast