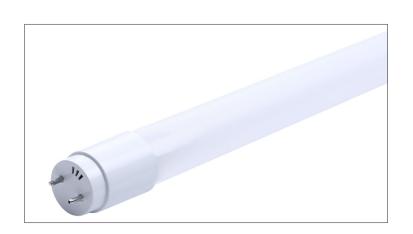

## **T8 LED TUBE LIGHTS**

• Input voltage: 220-240V AC 50/60Hz

• Heat sink: PC

LED chips: SMD2835 LED

Power factor: ≥0.9For indoor use only

Ambient temp: -20°C to 40°C

• Not suitable for use with dimmers

Not suitable for 2-way switching

• Not suitable for use with sensor

| PART NO. | KELVIN<br>(K) | LUMENS<br>(LM) | WATT<br>(W) | LED CHIPS     | CRI | DIMM | LENGTH (mm) | DIAM<br>(mm) | CARTON<br>QTY |
|----------|---------------|----------------|-------------|---------------|-----|------|-------------|--------------|---------------|
| PT82FT4  | 6000          | 850            | 9           | 48pcs SMD2835 | 80  | NO   | 589         | 28           | 1/25          |