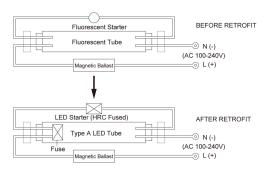

## **INSTALLATION INSTRUCTIONS**

1. Wiring example of a single circuit luminaire with magnetic ballast

2. Wiring example of a single circuit luminaire with electronic ballast